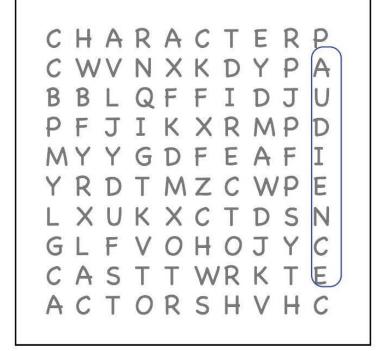

#### Across

- 4. The people sitting down, facing the stage watching the actor's tell the story of the play
- 5. A personality or role in the story that an actor/actress re-creates.

#### Down

- 1. The full group of actors in the play. Each will portray a character in the story of the play.
- 2. The boss. The person who is in charge of all aspects of the production, who selects the actors for the cast, and tells them how to speak and where to move.
- 3. The people on stage telling the story of the play

| ACTORS    | AUDIENCE | CAST |
|-----------|----------|------|
| CHARACTER | DIRECTOR |      |

ACTORS CHARACTER AUDIENCE DIRECTOR CAST