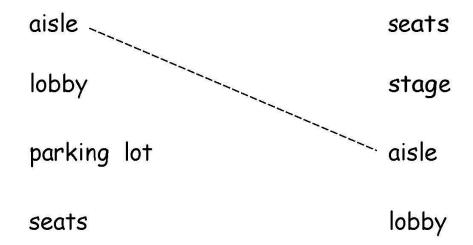

# Theater Vocabulary

Draw a line to match the picture to the matching picture.

| Name: | Date: |
|-------|-------|
|       |       |

| PLACES      |             |  |
|-------------|-------------|--|
| Aisle       | Aisle       |  |
| Lobby       | Lobby       |  |
| Parking Lot | Parking Lot |  |

| PLACES |       |  |
|--------|-------|--|
| Seats  | Seats |  |
| Stage  | Stage |  |