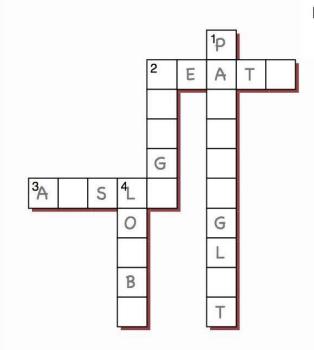

#### Across

- 3. The scenery for a particular show or individual scene
- 5. Clothing worn by an actor on stage during a performance
- 6. The lights on the ceiling or the wall where you sit
- 7. A light that shines down on a stage that shines on a group of people or one person

#### Down

- 1. An object that an actor holds or carries on stage. Ex: a pen, an umbrella, a sword. Items that are not seen as scenery, lights, or wardrobe.
- 2. Cosmetics and sometimes hairstyles that an actor wears on stage
- 3. The written text of a play
- 4. Lights that are sometimes recessed into the front edge of the stage, used to stop shadows made by overhead lighting

| COSTUME | FOOTLIGHTS | HOUSELIGHTS |
|---------|------------|-------------|
| MAKEUP  | PROPS      | SCRIPT      |
| SET     | SPOTLIGHT  |             |

COSTUME FOOTLIGHTS HOUSELIGHTS

MAKEUP PROPS SCRIPT

SET SPOTLIGHT