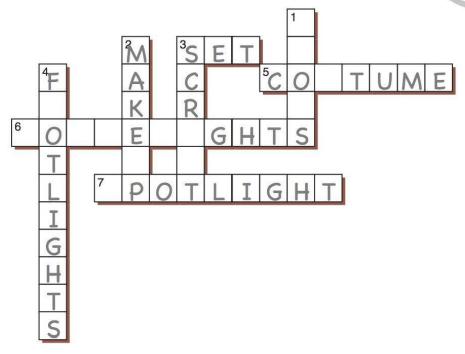

#### Across

- 3. The scenery for a particular show or individual scene
- 5. Clothing worn by an actor on stage during a performance
- 6. The lights on the ceiling or the wall where you sit
- 7. A light that shines down on a stage that shines on a group of people or one person

#### Down

- 1. An object that an actor holds or carries on stage. Ex: a pen, an umbrella, a sword. Items that are not seen as scenery, lights, or wardrobe.
- 2. Cosmetics and sometimes hairstyles that an actor wears on stage
- 3. The written text of a play
- 4. Lights that are sometimes recessed into the front edge of the stage, used to stop shadows made by overhead lighting