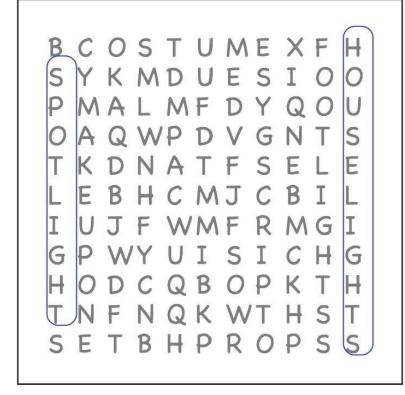

| COSTUME | FOOTLIGHTS | HOUSELIGHTS |
|---------|------------|-------------|
| MAKEUP  | PROPS      | SCRIPT      |
| SET     | SPOTLIGHT  |             |

COSTUME FOOTLIGHTS HOUSELIGHTS

MAKEUP PROPS SCRIPT

SET SPOTLIGHT