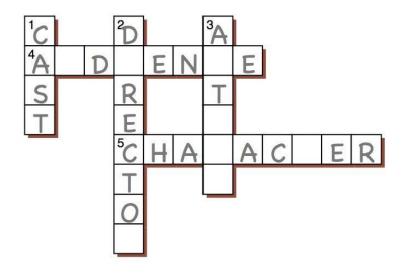

#### Across

- 4. The people sitting down, facing the stage watching the actor's tell the story of the play
- 5. A personality or role in the story that an actor/actress re-creates.

#### Down

- 1. The full group of actors in the play. Each will portray a character in the story of the play.
- 2. The boss. The person who is in charge of all aspects of the production, who selects the actors for the cast, and tells them how to speak and where to move.
- 3. The people on stage telling the story of the play